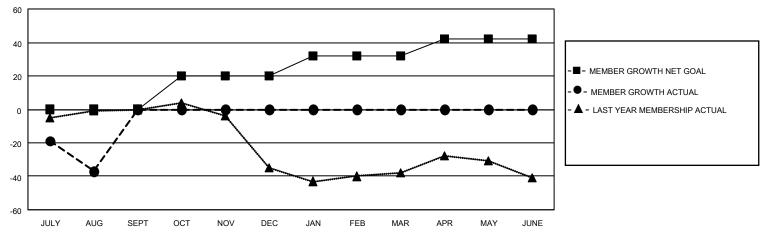

## GOALS AND ACTUAL MEMBERS CUMULATIVE

| DROPPED CLUBS: 0 |    | 6 CLUBS OF 45 ADDED 1 OR MORE<br>NEW MEMBERS | GENDER DISTRIBUTION  MALE 723 (69.92%) |              |     |
|------------------|----|----------------------------------------------|----------------------------------------|--------------|-----|
| DROPPED MEMBERS  |    |                                              | FEMALE                                 | 311 (30.08%) |     |
| DECEASED         | 7  | CLICK HERE FOR CUMULATIVE                    | TOTAL FAMILY UNIT MEMBERS              |              | 208 |
| CLUB CANCELLED   | 0  | MEMBERSHIP DATA                              |                                        | 0.000//0.000 | 107 |
| OTHER 37         |    |                                              | FAMILY MEMBERS PAYING HALF DUES        |              | 107 |
| TOTAL            | 44 |                                              |                                        |              |     |